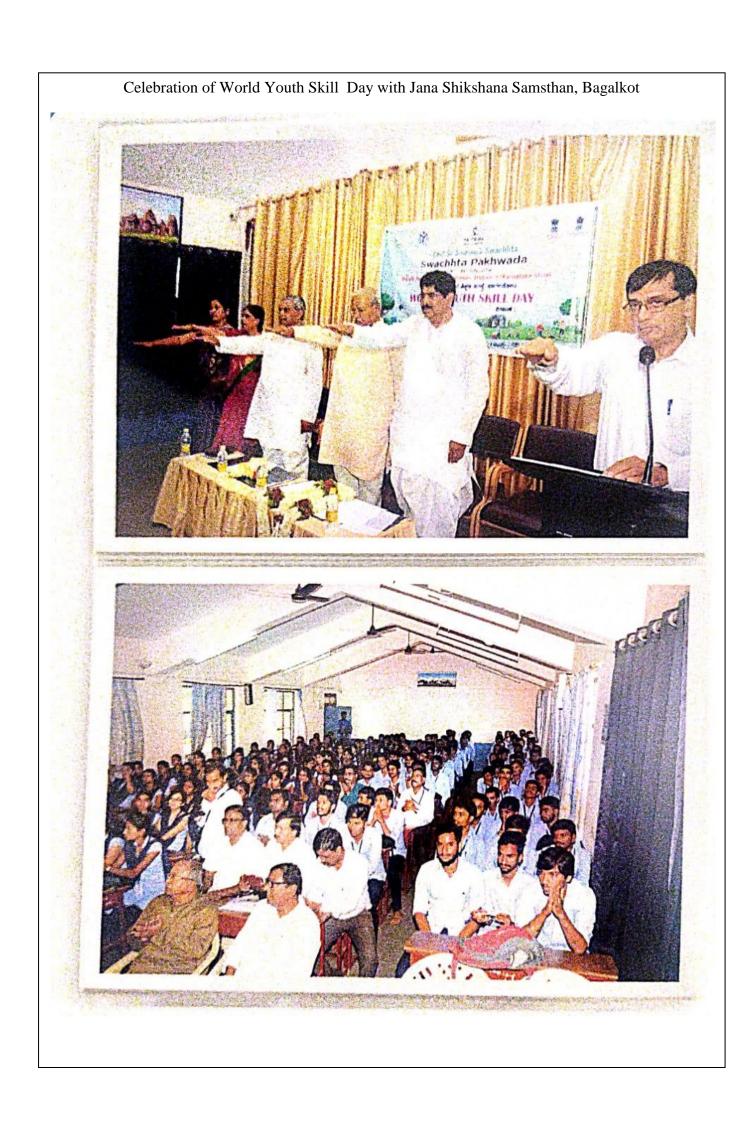

Celebration of World Youth Skill Day with Jana Shikshana Samsthan, Bagalkot

B.V.V Sangha's
Basaveshwar Commerce College, Bagalkot.
Accredited at "B\*\*" Grade by NAAC
Women Empowerment Cell
In Collaboration With
Jana Shikshana Sansthan, Bagalkot
Organizes