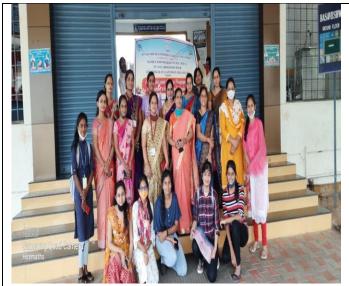

Celebration of World Youth Skill Day with Jana Shikshana Samsthan, Bagalkot

B.V.V Sangha's
Basaveshwar Commerce College, Bagalkot.
Accredited at "B\*\*" Grade by NAAC
Women Empowerment Cell
In Collaboration With
Jana Shikshana Sansthan, Bagalkot
Organizes