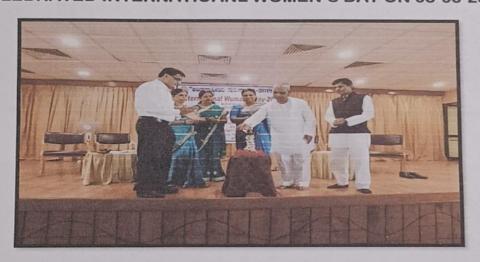

### International Women's Day Celebration on 08-03-2018 in Association with Jana shikshana Samsthan, Bagalkot

## International Women's Day Celebration on 08-03-2018 in Association with Jana shikshana Samsthan, Bagalkot

B.V.V.Sangha's

#### BASAVESHAWR COMMERCE COLLEGE, BAGALKOT

NOMEN EMPOWERMENT CELL IN ASSOCIATION WITH JANASHIKSHAN SAMASTHE,
BAGALKOT

#### **CELEBRATED INTERNATIOANL WOMEN'S DAY ON 08-03-2018**

The Function Inauguarted By Lightening of Lamp By

Dr. Shri VEERANNA C. CHARANTIMATH, Honorable Chairman, B.V.V.S. Sangha.

Celebration of World Youth Skill Day with Jana Shikshana Samsthan, Bagalkot