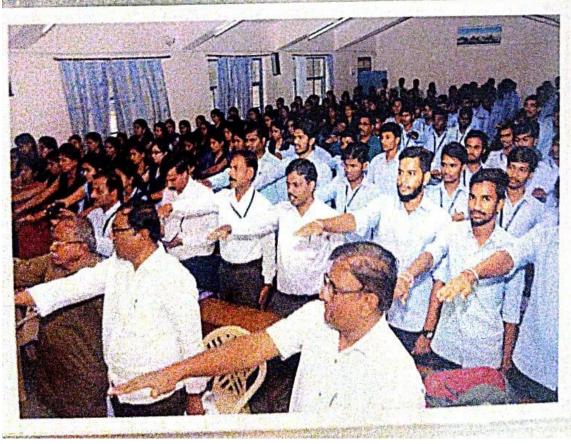

### International Women's Day Celebration on 08-03-2018 in Association with Jana shikshana Samsthan, Bagalkot

## International Women's Day Celebration on 08-03-2018 in Association with Jana shikshana Samsthan, Bagalkot

B.V.V.Sangha's

#### BASAVESHAWR COMMERCE COLLEGE, BAGALKOT

NOMEN EMPOWERMENT CELL IN ASSOCIATION WITH JANASHIKSHAN SAMASTHE,
BAGALKOT

#### **CELEBRATED INTERNATIOANL WOMEN'S DAY ON 08-03-2018**

The Function Inauguarted By Lightening of Lamp By

Dr. Shri VEERANNA C. CHARANTIMATH, Honorable Chairman, B.V.V.S. Sangha.

Celebration of World Youth Skill Day with Jana Shikshana Samsthan, Bagalkot