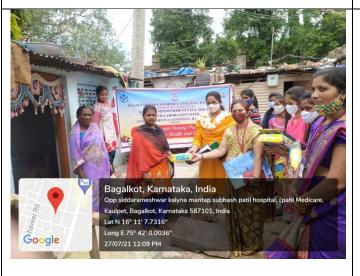

#### AWARENESS AND SURVEY PROGRAMME ON WOMEN'S HEALTH AND HYGEINE

Date:27.07.21

# B.V.V Sangha's Basaveshwar Commerce College, Bagalkot. Accredited at "B\*\*" Grade by NAAC Women Empowerment Cell In Collaboration With Jana Shikshana Sansthan, Bagalkot Organizes

#### AWARENESS AND SURVEY PROGRAMME ON WOMEN'S HEALTH AND HYGEINE