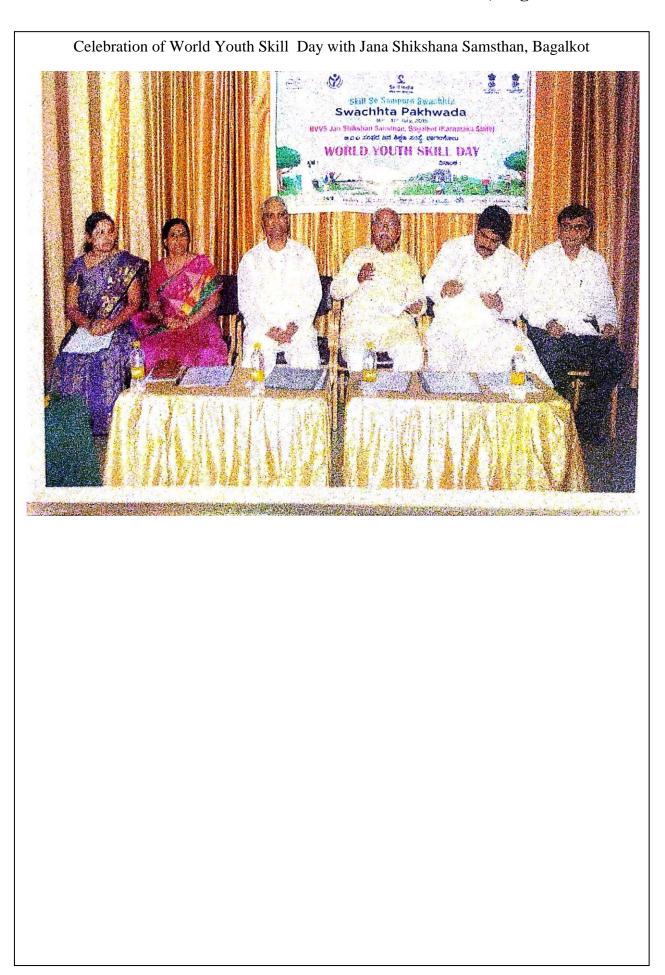

#### **CELEBRATED INTERNATIOANL WOMEN'S DAY ON 08-03-2018**

The Function Inauguarted By Lightening of Lamp By

Dr. Shri VEERANNA C. CHARANTIMATH, Honorable Chairman, B.V.V.S. Sangha.

Celebration of World Youth Skill Day with Jana Shikshana Samsthan, Bagalkot

Celebration of World Youth Skill Day with Jana Shikshana Samsthan, Bagalkot

B.V.V Sangha's
Basaveshwar Commerce College, Bagalkot.
Accredited at "B\*\*" Grade by NAAC
Women Empowerment Cell
In Collaboration With
Jana Shikshana Sansthan, Bagalkot
Organizes