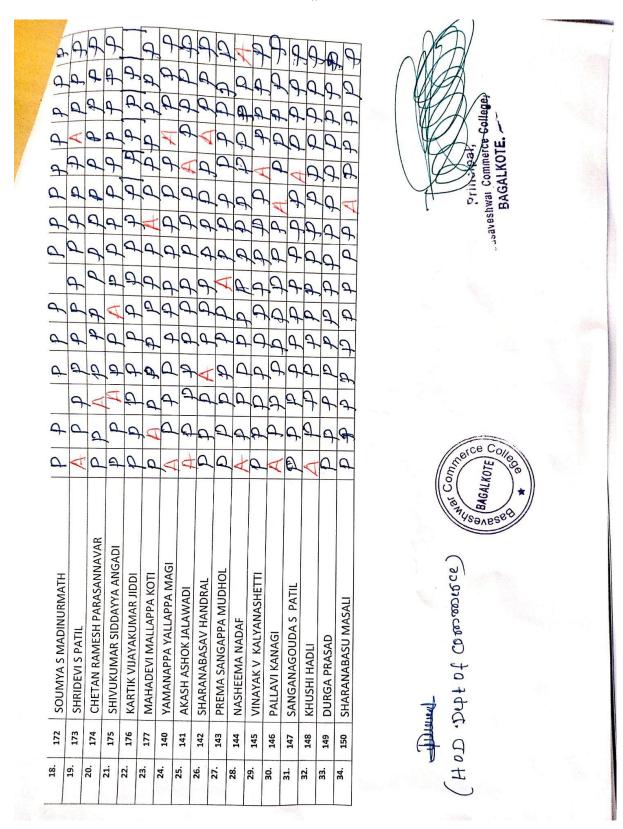

#### Department of Commerce (B.com)

Certificate Course on

GOODS & SERVICE TAX

List of the Students

| Sl. No. | Roll No. | Name of the Students       | Class          |
|---------|----------|----------------------------|----------------|
| 1.      | 056      | ABHISHEK MAHANTESH GOUDAR  | B.Com. VI Sem. |
| 2.      | 057      | SWASTIK N SHETTY           | B.Com VI Sem.  |
| 3.      | 058      | DHEERAJ D VERNEKAR         | B.Com VI Sem.  |
| 4.      | 059      | SHREYAS D SHETTY           | B.Com VI Sem.  |
| 5.      | 060      | SSUBHAS Gouda              | B.Com VI Sem.  |
| 6.      | 062      | MANJUNATH KRISHNA PATIL    | B.Com VI Sem.  |
| 7.      | 063      | ASHWINI SURESH PAWAR       | B.Com VI Sem.  |
| 8.      | 001      | REKHA SHARANAPPA BILAGI    | B.Com VI Sem.  |
| 9.      | 002      | BHAGYASHREE SHIRAL         | B.Com VI Sem.  |
| 10.     | 003      | CHAITRA SANGANNA MUDAPUJI  | B.Com VI Sem.  |
| 11.     | 004      | DEEKSHA MUTTAPPA BHAVARA   | B.Com VI Sem.  |
| 12.     | 005      | SHILPA MAYACHARYA          | B.Com VI Sem.  |
| 13.     | 006      | SAGAR BABU PUJARI          | B.Com VI Sem.  |
| 14.     | 007      | CHANDRASHEKAR AWATI        | B.Com VI Sem.  |
| 15.     | 009      | KAVITA AKHANDAPPA BADIGER  | B.Com VI Sem.  |
| 16.     | 170      | BALABHEEMARAYA             | B.Com VI Sem.  |
| 17.     | 171      | SOUMYA JAGADISH GURADDI    | B.Com VI Sem.  |
| 18.     | 172      | SOUMYA S MADINURMATH       | B.Com VI Sem.  |
| 19.     | 173      | SHRIDEVI S PATIL           | B.Com VI Sem.  |
| 20.     | 174      | CHETAN RAMESH PARASANNAVAR | B.Com VI Sem.  |
| 21.     | 175      | SHIVUKUMAR SIDDAYYA ANGADI | B.Com VI Sem.  |
| 22.     | 176      | KARTIK VIJAYAKUMAR JIDDI   | B.Com VI Sem.  |
| 23.     | 177      | MAHADEVI MALLAPPA KOTI     | B.Com VI Sem.  |
| 24.     | 140      | YAMANAPPA YALLAPPA MAGI    | B.Com VI Sem.  |
| 25.     | 141      | AKASH ASHOK JALAWADI       | B.Com VI Sem.  |
| 26.     | 142      | SHARANABASAV HANDRAL       | B.Com VI Sem.  |
| 27.     | 143      | PREMA SANGAPPA MUDHOL      | B.Com VI Sem.  |
| 28.     | 144      | NASHEEMA NADAF             | B.Com VI Sem.  |
| 29.     | 145      | VINAYAK V KALYANASHETTI    | B.Com VI Sem.  |
| 30.     | 146      | PALLAVI KANAGI             | B.Com VI Sem.  |
| 31.     | 147      | SANGANAGOUDA S PATIL       | B.Com VI Sem.  |
| 32.     | 148      | KHUSHI HADLI               | B.Com VI Sem.  |
| 33.     | 149      | DURGA PRASAD               | B.Com VI Sem.  |
| 34.     | 150      | SHARANABASU MASALI         | B.Com VI Sem.  |

## Attendance of the students who have taken the certificate course on Goods and Service $$\operatorname{Tax}$$

Basaveshwar Commerce College, Bagalkot
Accredited at "B"" Grade by NAAC
Department of Commerce (B.com)
Certificate Course on
GOODS & SERVICE TAX

# Attendance sheet

|        |         | H                         | Attelluance succ | בני אוור | ונ  |      |        |            |       | C   | O LOUISEL |          |
|--------|---------|---------------------------|------------------|----------|-----|------|--------|------------|-------|-----|-----------|----------|
| SI.No. | Roll    | Nome of the Students      |                  | _        | 710 | המסג | 77     | 59         | 20 31 | _   | 74        | n L      |
|        | No.     | Name of the Students      | 5 6              | ≥ C      | 36  | _    |        | +          | -     | A   | 4         | Δ        |
| 1.     | 920     | ABHISHEK MAHANTESH GOUDAR | <del>ب</del> ر   | 7        |     | 6    | - d    | <b>-</b> A | 4     | 0   | 4         | <b>a</b> |
| 2.     | 057     | SWASTIK N SHETTY          | 70               |          | 7 6 |      |        | -6         | D     | 9   | D.        | ۵        |
| ei.    | 058     | DHEERAJ D VERNEKAR        | J <              | J 0      |     |      | L Q    | _0         | 4     | 9   | 4         | 0        |
| 4.     | 029     | SHREYAS D SHETTY          | + 0              | +        | + < | 9    | 0      | 9          | - ¢   | a   | 9         | 0        |
| ŗ,     | 090     | Subhas Gouda              | 70               |          | 2   | 9    | 0      | a          | 9     | 4   | 9         | 7        |
| 9      | 062     | MANJUNATH KRISHNA PATIL   | -                | 70       | 7 < | 4    | 0      | 9          | d d   | 0   | 5         | -        |
| 7.     | 063     | ASHWINI SURESH PAWAR      | -                | 7 0      |     | 9    | d      | 9          | a, a  | d   | 9         |          |
| œ      | 100     | REKHA SHARANAPPA BILAGI   | 70               |          | 20  | A    | D. A.  | , A        | do    | G   | 4         |          |
| 6      | 005     |                           | +                | 200      | d.  | 20   | d d    | 4          | 4     | + 4 | 7 0       | 0        |
| 10.    | . 003   | CHAITRA SANGANN           | 10               | 2        | 4   | 0    | A A    | 9          | 8     | B   | 4 7       |          |
| 11.    | . 004   | DEEKSHA MUTTAPPA BHAVARA  | -                | 0        | 0   | A    | 4      | 2          | d     | f f | A.        |          |
| 12.    | - 002   | _                         | 70               | 0        | 4   | do c | 9      | d          | d d   | F   | 0         | 0        |
| 13.    | 3. 006  | SAGAR BABU PUJA           | 5                | D        | 0   | d d  | 4 4    | A          | 0     | 4   | 7         |          |
| 14.    | 4. 007  |                           | 0                | 4        | 4   | 4    | J. J   | 4          | 2     | 7   | 75        |          |
| 15.    | 5. 009  |                           | C                | d        | 0   | 4 4  | d d    | 2          | 70    | 4   | 75        |          |
| 17     | 16. 170 |                           | 0                | Q        | 0   | d 0  | 9<br>9 | 7          | アア    | ナナ  | 7         | 7        |
| H      | 17. 171 | SOUMYA JAGADISH GURADDI   | +                |          |     |      |        |            |       |     |           |          |