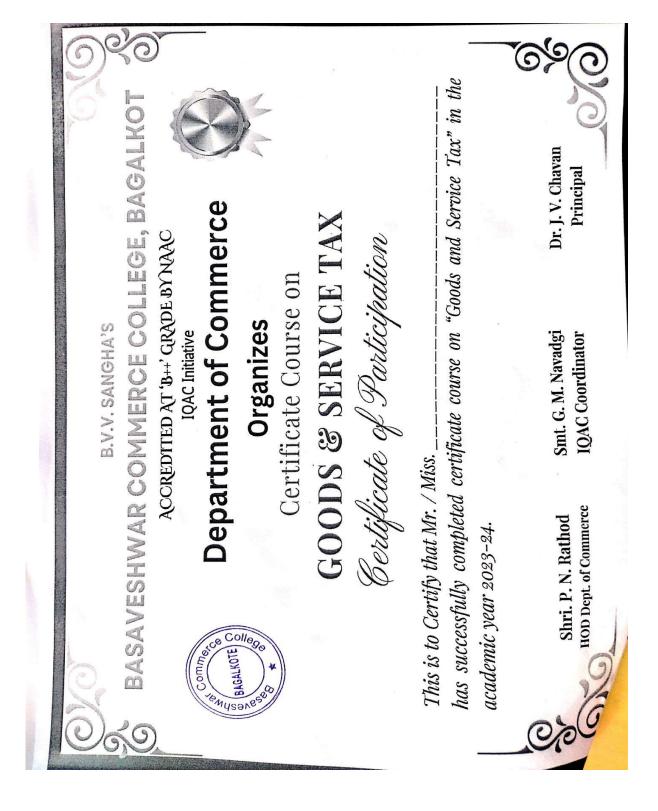

#### Basaveshwar Commerce College, Bagalkote

Accredited at "B++" Grade by NAAC

**IQAC** Initiative

**Department of Commerce** 

Organize

Inauguration of

**Certificate Course on** 

#### GOODS AND SERVICE TAX

DATE: 15-07-2024

Venue: College Function Hall

TIME: 11.30 AM

**President** 

Dr. Jagannath V Chavan

Principal

**Resource Person** 

Shri. Guru M. Kaprad

Tax Consultant

**Presence** 

Smt. G. M. Navadgi

**IQAC** Coordinator

Shri. P.N. Rathod

HOD, Department of Commerce

#### All are cordially invited

Smt. A. A. Gaddanakeri

Shri, R. R. Baligeri

Dr. I. K. Mathad

Dr. M. M. Huddar

Prof. R. M. Tyapi

Faculty

Faculty